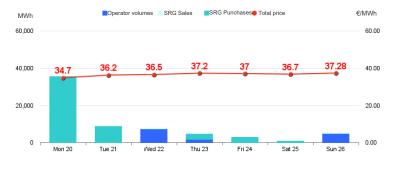

# Market for the trading of gas stored (MGS-GAS)

| Week                           | Storage                                                   | 21     | 20          |  |
|--------------------------------|-----------------------------------------------------------|--------|-------------|--|
| Price. <sup>(1)</sup><br>€/MWh | Stogit                                                    | 36.51  | 32.57       |  |
|                                | Edison Stoccaggio                                         | -      | -           |  |
|                                | Total                                                     | 36.51  | 32.57       |  |
| Volumes.<br>MWh                | Stogit                                                    | 65,211 | 76,099      |  |
|                                | Edison Stoccaggio                                         | -      | -           |  |
|                                | Total                                                     | 65,211 | 76,099      |  |
|                                | Purchases                                                 | 51,748 | 57,346      |  |
| SRG Activity.                  | Balancing <sup>(2)</sup><br>Other purposes <sup>(3)</sup> | 51,748 | 57,346      |  |
| MWh                            | Sales                                                     | 356    | 13,648      |  |
|                                | Balancing (2)<br>Other purposes (3)                       | 356    | 13,648<br>- |  |