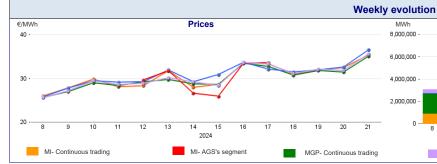

| 51,748 | 57,346      |  |
| SRG Activity.                  | Balancing <sup>(2)</sup><br>Other purposes <sup>(3)</sup> | 51,748 | 57,346      |  |
| MWh                            | Sales                                                     | 356    | 13,648      |  |
|                                | Balancing (2)<br>Other purposes (3)                       | 356    | 13,648<br>- |  |



- 1) The Total price is calculated as a weighted average price for the total volumes exchanged in each storage system.

  2) To a Socurely manage any expected deviations between overall network injections and withdrawals pursuant to Art. 2.5 of Annex A, AEEGSI's Resolution 312/2016/Rygas

  3) Stored gas trades by Snam Rele Gas (SRG) not included in "Balancing"





# Forward Gas Market (MT-GAS)

|              | Market           |               |              |          |                | отс     |               | Total   |         |          |                |     |
|--------------|------------------|---------------|--------------|----------|----------------|---------|---------------|---------|---------|----------|----------------|-----|
| Products     | Minimum<br>Price | Maximum Price | Check Price* |          | Trades Volumes | Volumes | Registrations | Volumes | Volumes |          | Open interest* |     |
|              | €/MWh            | €/MWh         | €/MWh        | change % | N.             | MWh/d   | N.            | MWh/d   | MWh/d   | change % | MWh/d          | MWh |
| Q-2024-03    | -                | -             | 32.73