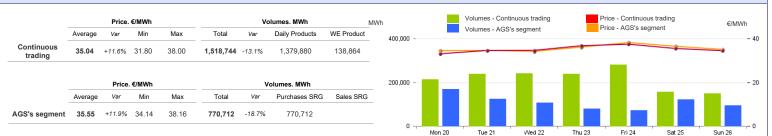

# **Gas Markets**

Week n° 21 from 20 to 26 May 2024

## **Spot Gas Market (MP-GAS)**

### Day-Ahead Gas Market (MGP-GAS)



#### Intra-Day Gas Market (MI-GAS)



# Market for the trading of gas stored (MGS-GAS)

| Week                           | Storage                                                   | 21     | 20          |  |
|--------------------------------|-----------------------------------------------------------|--------|-------------|--|
| Price. <sup>(1)</sup><br>€/MWh | Stogit                                                    | 36.51  | 32.57       |  |
|                                | Edison Stoccaggio                                         | -      | -           |  |
|                                | Total                                                     | 36.51  | 32.57       |  |
| Volumes.<br>MWh                | Stogit                                                    | 65,211 | 7