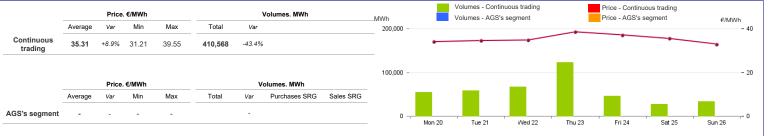

# **Gas Markets**

Week n° 21 from 20 to 26 May 2024

## **Spot Gas Market (MP-GAS)**

### Day-Ahead Gas Market (MGP-GAS)



#### Intra-Day Gas Market (MI-GAS)



# Market for the trading of gas stored (MGS-GAS)

| Week                           | Storage                                                   | 21     | 20          |  |
|--------------------------------|-----------------------------------------------------------|--------|-------------|--|
| Price. <sup>(1)</sup><br>€/MWh | Stogit                                                    | 36.51  | 32.57       |  |
|                                | Edison Stoccaggio                                         | -      | -           |  |
|                                | Total                                                     | 36.51  | 32.57       |  |
| Volumes.<br>MWh                | Stogit                                                    | 65,211 | 76,099      |  |
|